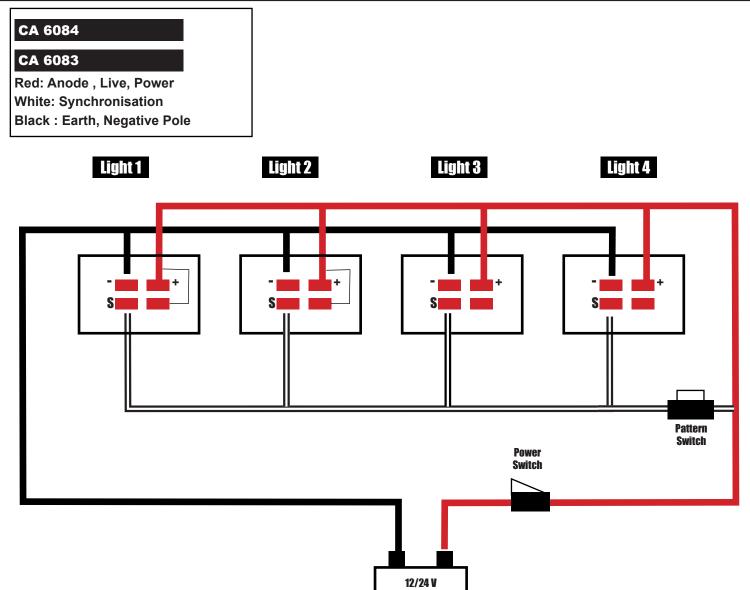

## **Alternate 3 Wire Synch Wiring Diagram**

## Sync Settings:

**1.** Connect all the positive (Red) wires of all lamps, connect all the negative (Black) wires of all lamps, connect all the sync wires of all lamps.

2. Connect the positive (Red) wires and negative (Black) wires of one lamp to the power supply, connect the sync wire with the positive wire after 2.5 seconds, then all the lamp will back to the first flash pattern. Then all the lamp will be synced.

**3.** Connect the synchronisation (white) wire to the power wire after 0.5 seconds, all the lamp will change and keep synchronisation